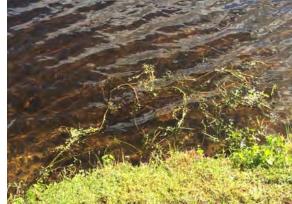

## **Comments:**

Treatment in progress

Torpedograss intrusion within the native vegetation was targeted with a selective herbicide during a recent visit. Decomposition can be seen throughout.

#### **Target:**

Torpedograss

November, 2022

November, 2022