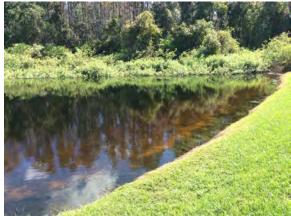

#### **Site:** 34

#### **Comments:**

Normal growth observed

Site contains minor floating Duckweed along the perimeter(right). Treatment will be applied during next maintenance. Expect 7-10 days for results

#### **Action Required:**

Routine maintenance next visit

#### **Target:**

Duckweed