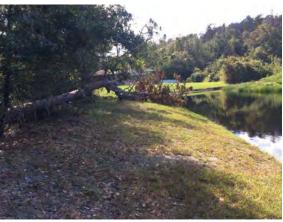

Floating weeds like Duckweed, Salvinia and Azolla were found in a handful of ponds(34, 35, 36, 40, 52), but in small amounts. They should all fall out within a week or so of treatment.

Site 49 has a large tree that most likely came down after Hurricane Ian. It blocks the shoreline and denies us access to a small portion of the perimeter. It's a pretty large tree that may be a bit much for landscaping to handle. If needed, our team can provide a quote to have it completely removed.