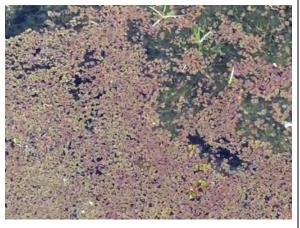

Floating weeds like Duckweed, Salvinia and Azolla were found in a handful of ponds(34, 35, 36, 40, 52), but in small amounts. They should all fall out within a week or so of treatment.

Site 49 has a large tree that most likely came down after Hurricane Ian. It blocks the shoreline and denies us access to a small portion of the perimeter. It's a pretty large tree that may be a bit much for landscaping to handle. If needed, our team can provide a quote to have it completely removed.