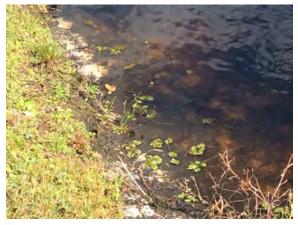

#### **Comments:**

Normal growth observed

Site contains minor floating Duckweed along the perimeter(right). Treatment will be applied during next maintenance. Expect 7-10 days for results

#### **Target:**

Duckweed

#### **Comments:**

Normal growth observed

Site is in excellent shape with the exception of minor floating Salvinia along the perimeter(right). Treatment scheduled during next service. Expect 7-10 days for results.

#### Target:

Floating Weeds