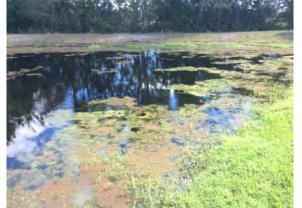

#### **Site: 52**

#### **Comments:**

#### Requires attention

Site contains heavy algae and floating Azolla. Expect 7 days for algae to clear up and up to 4 weeks for the Azolla.

#### **Action Required:**

Treat within 7 days

#### **Target:**

Surface algae

November, 2022

November, 2022

Management Summary

The sites in this months inspection continue to look very good. The only site with significant issues is site 52. This very shallow site tends to have excessive water flow, which doesn't allow our herbicide to remain in the water column long enough to do it's job. Our previous treatments have had little effect, so we will try attacking it with another method. We'll be utilizing a more aggressive herbicide that works much faster, but we'll only be able to treat a portion of the pond at a time to avoid harming wildlife.