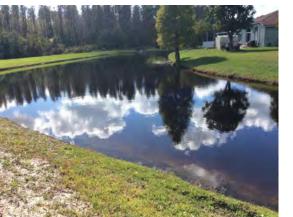

#### **Site:** 35

#### **Comments:**

Normal growth observed

Site is in excellent shape with the exception of minor floating Salvinia along the perimeter(right). Treatment scheduled during next service. Expect 7-10 days for results.

#### **Action Required:**

Routine maintenance next visit

#### Target:

Floating Weeds