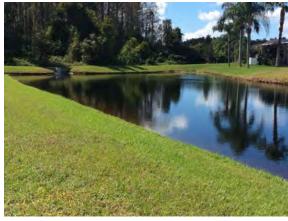

#### **Site:** 37

## **Comments:**

Treatment in progress

Torpedograss intrusion within the native vegetation was targeted with a selective herbicide during a recent visit. Decomposition can be seen throughout.

#### **Action Required:**

Routine maintenance next visit

#### **Target:**

Torpedograss

November, 2022

November, 2022