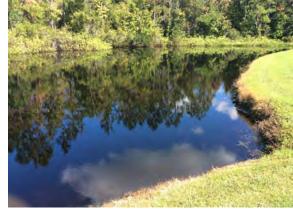

#### **Site:** 34

#### **Comments:**

Normal growth observed

Site contains minor floating Duckweed along the perimeter(right). Treatment will be applied during next maintenance. Expect 7-10 days for results

#### **Action Required:**

Routine maintenance next visit

#### **Target:**

Duckweed