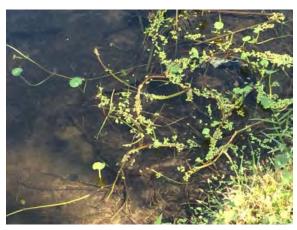

#### **Comments:**

Normal growth observed

Site contains minor floating Duckweed along the perimeter(right). Treatment will be applied during next maintenance. Expect 7-10 days for results

#### **Target:**

Duckweed