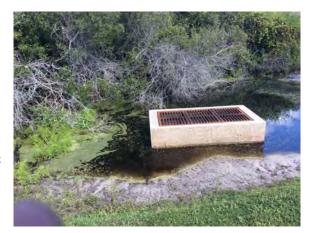

#### **Site: 52**

#### **Comments:**

#### Requires attention

Site contains heavy algae and floating Azolla. Expect 7 days for algae to clear up and up to 4 weeks for the Azolla.

#### **Action Required:**

Treat within 7 days

#### **Target:**

Surface algae

November, 2022

November, 2022

Management Summary

The sites in this months inspection continue to look very good. The only site with significant issues is site 52. This very shallow site tends to have excessive water flow, which doesn't allow our herbicide to remain in the water column long enough to do it's job. Our previous treatments have had little effect, so we will try attacking it with another method. We'll be utilizing a more aggressive herbicide that works much faster, but we'll only be able to treat a portion of the pond at a time to avoid harming wildlife.