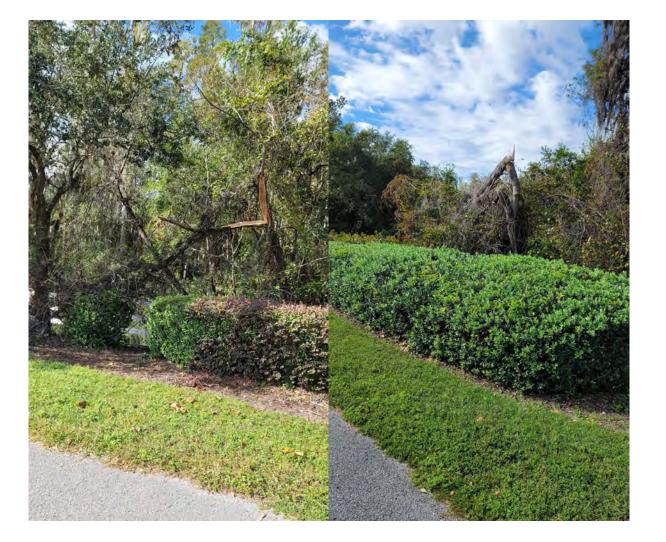

#### ~ Removal of (2) Fallen Trees ~

- Yellowstone will flush cut (2) Fallen Trees along Meadow Pointe Blvd. across from Beaconsfield entrance.
- Yellowstone will throw debris back into Woodline conservation area.
- Yellowstone will clean up and blow off any debris in areas worked.