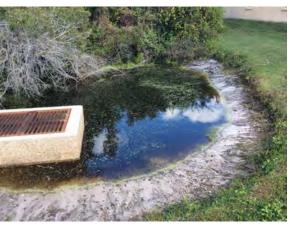

#### **Site: 52**

#### **Comments:**

#### Requires attention

Site contains heavy algae and floating Azolla. Expect 7 days for algae to clear up and up to 4 weeks for the Azolla.

#### **Action Required:**

Treat within 7 days

#### **Target:**

Surface algae

November, 2022

November, 2022

Management Summary

The sites in this months inspection continue to look very good. The only site with significant issues is site 52. This very shallow site tends to have excessive water flow, which doesn't allow our herbicide to remain in the water column long enough to do it's job. Our previous treatments have had little effect, so we will try attacking it with another method. We'll be utilizing a more aggressive herbicide that works much faster, but we'll only be able to treat a portion of the pond at a time to avoid harming wildlife.